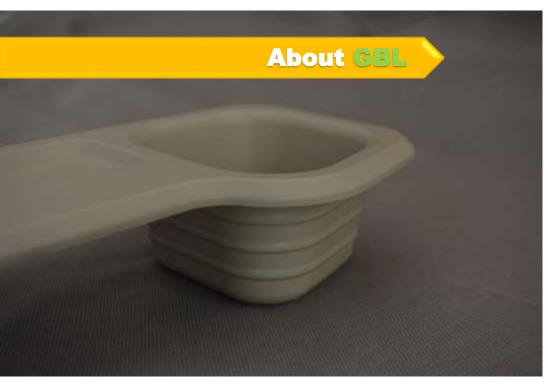

## Develop Custom Plastic Part

### **Plastic Material Type**

PC /PC+ABS/ PMMA / ABS / POM / PA6-GF30% / PE / PP / HDPE / LDPE/ Si-Rubber ETC.